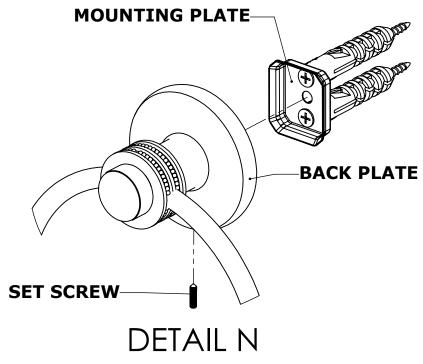

# **INSTALLATION INSTRUCTIONS**

**Step 2:** Attach Bracket to Mounting Plate.

Place bracket on mounting plate and secure by tightening set screw as shown below.