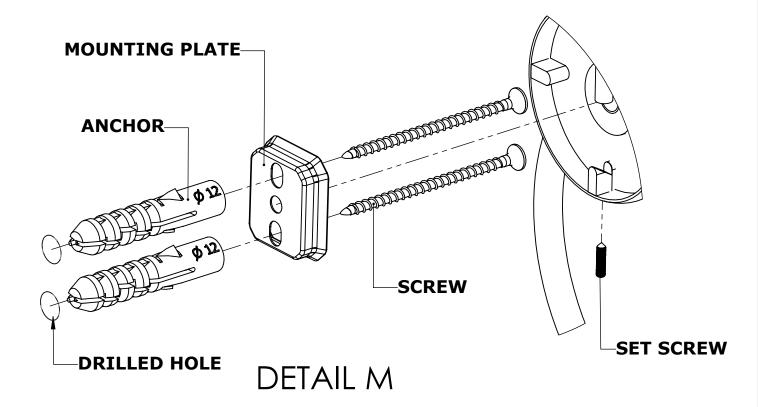

#### Step 1: Drill holes in Wall for screw anchors and attach Mounting Plate to Wall

Determine your desired location for installation and make a mark for the location of the mounting plate. Remove mounting plate from backplate by loosening set screw in backplate as pictured below. Place center hole of mounting plate over mark made above. Make 2 marks where mounting screws will be placed as shown below. Drill hole at each of the marks. (You may substitute other style mounting anchors or screws if desired). Place anchors into the holes made. Place mounting plate over holes and secure to mounting surface using screws as shown below.