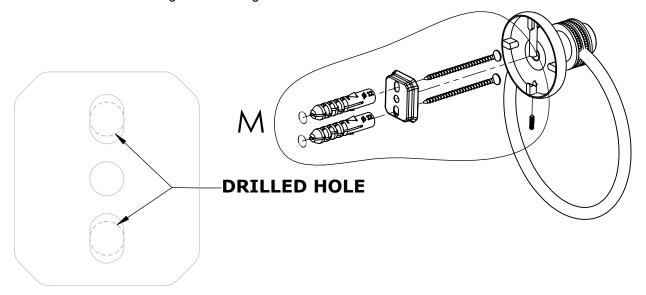

#### Step 1: Drill holes in Wall for screw anchors and attach Mounting Plate to Wall

Determine your desired location for installation and make a mark for the location of the mounting plate. Remove mounting plate from backplate by loosening set screw in backplate as pictured below. Place center hole of mounting plate over mark made above. Make 2 marks where mounting screws will be placed as shown below. Drill hole at each of the marks. (You may substitute other style mounting anchors or screws if desired). Place anchors into the holes made. Place mounting plate over holes and secure to mounting surface using screws as shown below.