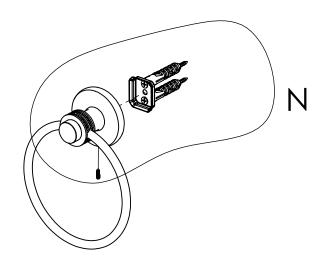

# **INSTALLATION INSTRUCTIONS**

**Step 2:** Attach Bracket to Mounting Plate.

Place bracket on mounting plate and secure by tightening set screw as shown below.